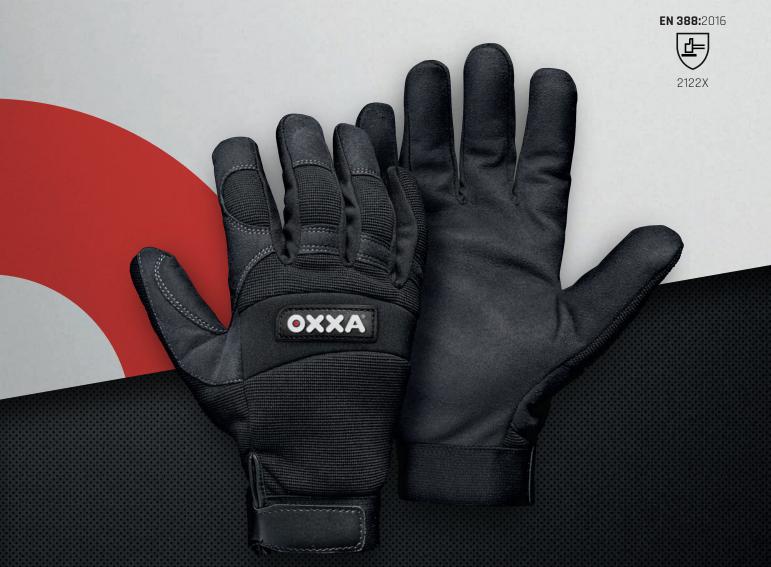

## X-MECH

51-600

OXXA X-Mech 51-600 work gloves are made of the wear resistant material Armor Skin®, have a rugged design, an excellent fit and provide optimum hand protection. The pre-curved fingers make the gloves very comfortable to wear.

## **CHARACTERISTICS:**

- · Glove is made of wear resistant Armor Skin®
- The pre-curved fingers follow the natural contours of the hand. Resulting in a highly comfortable glove
- Flexible, breathable spandex back with ergonomically placed foam reinforcements
- · Velcro closure ensures flexible fit
- The combination of rugged design, great protection and superb fit make this glove the ideal choice
- · Colour: black
- · Sizes: 8 to 11
- · Article number: 15160000

## **APPLICATIONS:**

- · Automotive · Construction · Handling of building materials · Handling of machines · Warehousing
- · Transshipment · Maintenance · Public services
- · Spare time

Pre-curved finger design

Armor Skin®