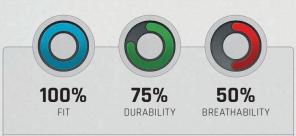

## X-MECH

51-600

OXXA X-Mech 51-600 work gloves are made of the wear resistant material Armor Skin®, have a rugged design, an excellent fit and provide optimum hand protection. The pre-curved fingers make the gloves very comfortable to wear.

## **CHARACTERISTICS:**

- · Glove is made of wear resistant Armor Skin®
- The pre-curved fingers follow the natural contours of the hand. Resulting in a highly comfortable glove
- Flexible, breathable spandex back with ergonomically placed foam reinforcements
- · Velcro closure ensures flexible fit
- The combination of rugged design, great protection and superb fit make this glove the ideal choice
- · Colour: black
- · Sizes: 8 to 11
- · Article number: 15160000